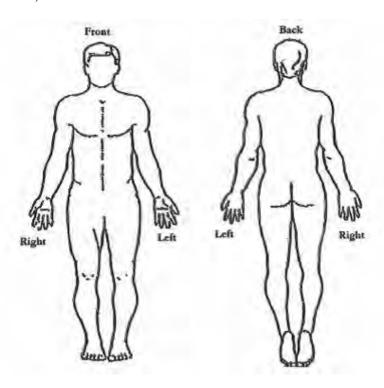

## Pain diagram:

Indicate where you are having symptoms by using the proper symbols and arrows to show where the pain goes or shoots. Be sure to show all areas involved and please indicate where the pain is the worst.

Aching/pain (xxxx)
Numbness/Tingling (0000)
Pins/needles (----)
Burning (////)
Spasm/cramp (#####)

Where is your pain?

Describe circumstances of the injury.

Rate your pain at its worst and its

0<-----8---->10